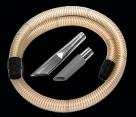

n     | 2              |
| Noise level - (EN ISO 3744) | dB(A)   | 72             |
| Liquid capacity             | gal     | 74             |
| Solid capacity              | gal     | 11             |
| Dimensions                  | in      | 27 x 57        |
| Height                      | ln      | 55             |
| Weight                      | lb      | 333            |
| Suction time                | gal/min | 74             |
| Dumping time                | gal/min | 74             |
| Discharge system            |         |                |
| Туре                        |         | External pump  |
| Power                       | НР      | 1              |
| Voltage/Frequemcy           | V/Hz    | 1 10/60        |

# INCLUDED



PPL disposal filter 150 μ efficiency



TNT filter



Oil & swarf KIT

## **ACCESSORIES**



Oil & swart KIT PRO