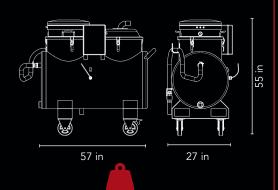

# **SPEC SHEET**

|                             | Units   | RAM OIL 280 MP |
|-----------------------------|---------|----------------|
| Motors   Type               |         | 3 - By-Pass    |
| Power                       | HP      | 3.3            |
| Voltage   Frequency         | V Hz    | 120/60         |
| Maximum vacuum              | inH2O   | 98             |
| Maximum air flow            | CFM     | 336            |
| Inlet                       | Øin     | 2              |
| Noise level - (EN ISO 3744) | dB(A)   | 72             |
| Liquid capacity             | gal     | 74             |
| Solid capacity              | gal     | 11             |
| Dimensions                  | in      | 27 x 57        |
| Height                      | ln      | 55             |
| Weight                      | lb      | 333            |
| Suction time                | gal/min | 74             |
| Dumping time                | gal/min | 74             |
| Discharge system            |         |                |
| Туре                        |         | External pump  |
| Power                       | НР      | 1              |
| Voltage/Frequemcy           | V/Hz    | 1 10/60        |