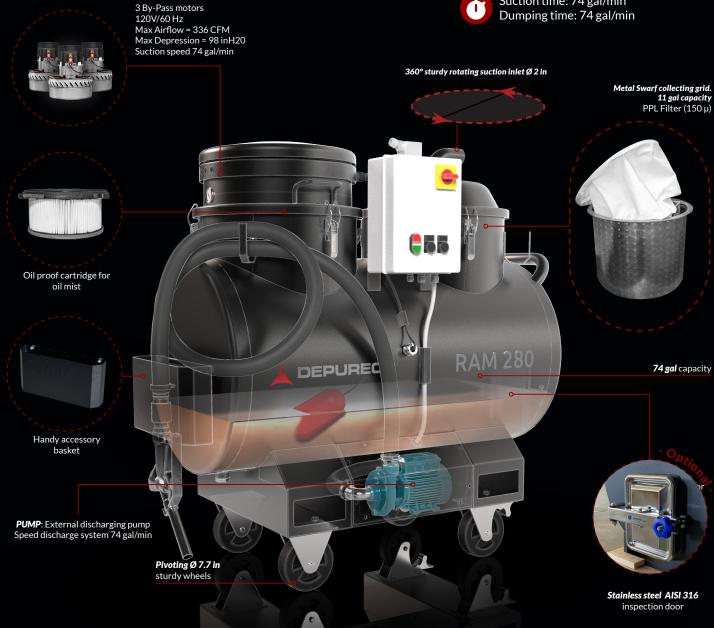

# DEPUREC

Power: 3.3 HP

Liquid capacity: 74 gal Solid capacity: 11 gal

Suction time: 74 gal/min Dumping time: 74 gal/min

# **SPEC SHEET**

|                             | Units   | RAM OIL 280 MP |
|-----------------------------|---------|----------------|
| Motors   Type               |         | 3 - By-Pass    |
| Power                       | HP      | 3.3            |
| Voltage   Frequency         | V Hz    | 120/60         |
| Maximum vacuum              | inH2O   | 98             |
| Maximum air flow            | CFM     | 336            |
| Inlet                       | Øin     | 2              |
| Noise level - (EN ISO 3744) | dB(A)   | 72             |
| Liquid capacity             | gal     | 74             |
| Solid capacity              | gal     | 11             |
| Dimensions                  | in      | 27 x 57        |
| Height                      | ln      | 55             |
| Weight                      | lb      | 333            |
| Suction time                | gal/min | 74             |
| Dumping time                | gal/min | 74             |
| Discharge system            |         |                |
| Туре                        |         | External pump  |
| Power                       | НР      | 1              |
| Voltage/Frequemcy           | V/Hz    | 1 10/60        |

# INCLUDED

PPL disposal filter 150 μ efficiency

TNT filter

Oil & swarf KIT

## **ACCESSORIES**

Oil & swart KIT PRO