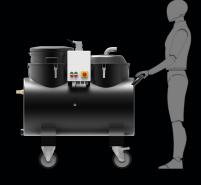

# DEPUREC



Power: 3.3 HP

Liquid capacity: 74 gal Solid capacity: 11 gal

Suction time: 74 gal/min Dumping time: 74 gal/min



### HIGHLY TRANSPORTABLE



Weight: 333 lbs

### **COMPACT AND EASY TO HANDLE**





# **SPEC SHEET**

|                             | Units   | RAM OIL 280 MP |
|-----------------------------|---------|----------------|
| Motors   Type               |         | 3 - By-Pass    |
| Power                       | HP      | 3.3            |
| Voltage   Frequency         | V Hz    | 120/60         |
| Maximum vacuum              | inH2O   | 98             |
| Maximum air flow            | CFM     | 336            |
| Inlet                       | Øin     | 2              |
| Noise level - (EN ISO 3744) | dB(A)   | 72             |
| Liquid capacity             | gal     | 74             |
| Solid capacity              | gal     | 11             |
| Dimensions                  | in      | 27 x 57        |
| Height                      | ln      | 55             |
| Weight