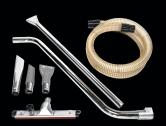

- (EN ISO 3744) | dB(A)   | 72             |
| Liquid capacity             | gal     | 74             |
| Solid capacity              | gal     | 11             |
| Dimensions                  | in      | 27 x 57        |
| Height                      | ln      | 55             |
| Weight                      | lb      | 333            |
| Suction time                | gal/min | 74             |
| Dumping time                | gal/min | 74             |
| Discharge system            |         |                |
| Туре                        |         | External pump  |
| Power                       | НР      | 1              |
| Voltage/Frequemcy           | V/Hz    | 1 10/60        |

# INCLUDED



PPL disposal filter 150 μ efficiency



TNT filter



Oil & swarf KIT

## **ACCESSORIES**



Oil & swart KIT PRO